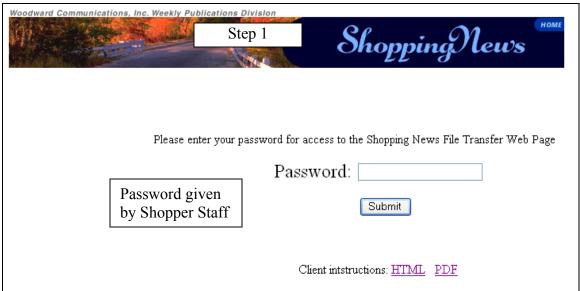

#### Step 1:

The previous screen is requesting a password. You may obtain that password from your sales representative or the composing staff. This password will only allow you to continue to the sign on screen and prevents non-customers from using this site. This password will be different than the password mentioned below.